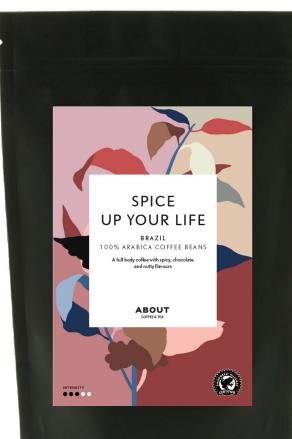

### **OUR PRODUCT**

Name: Spice Up Your Life Origin: Brazil Type of bean: 100% Arabica Coffe Beans Strength intensity: 3/5 Amount: 250g, 500g & 1kg

A full body coffee with spicy, chocolate and nutty flavours..