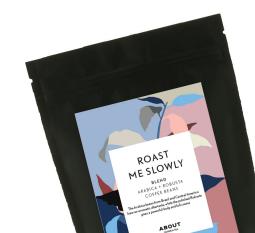

# **OUR PRODUCT**

Name: Roast Me Slowly Origin: Blend Type of bean: Arabica Coffe + Robusta Strength intensity: 4/5 Amount: 250g, 500g & 1kg The Arabica beans from Brazil and Central-America have an aromatic aftertaste, while the polished Robusta gives a powerful body and full crema.