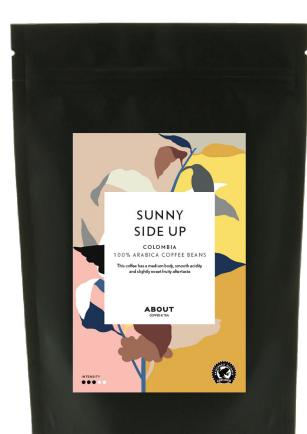

# **OUR PRODUCT**

Name: Sunny Side Up Origin: Colombia Type of bean: 100% Arabica Coffe Bean Strength intensity: 3/5 Amount: 250g, 500g & 1kg This coffee has a medium body, smooth acidity and slightly sweet, fruity aftertaste.