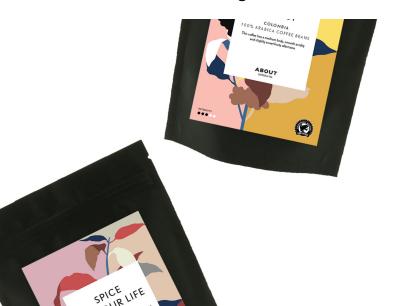

### **OUR PRODUCT**

Name: Spice Up Your Life Origin: Brazil Type of bean: 100% Arabica Coffe Beans Strength intensity: 3/5 Amount: 250g, 500g & 1kg

A full body coffee with spicy, chocolate and nutty flavours..

# **OUR PRODUCT**

Name: Sunny Side Up Origin: Colombia Type of bean: 100% Arabica Coffe Bean Strength intensity: 3/5 Amount: 250g, 500g & 1kg This coffee has a medium body, smooth acidity and slightly sweet, fruity aftertaste.