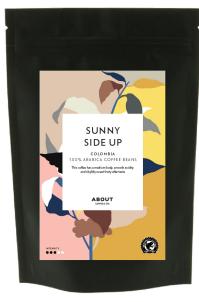

# **OUR PRODUCT**

Name: Sunny Side Up Origin: Colombia Type of bean: 100% Arabica Coffe Bean Strength intensity: 3/5 Amount: 250g, 500g & 1kg This coffee has a medium body, smooth acidity and slightly sweet, fruity aftertaste.