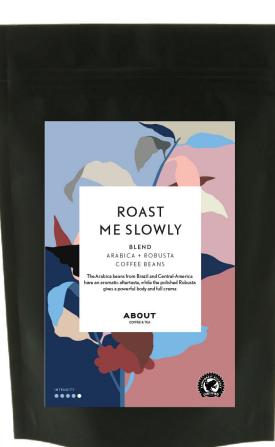

# **OUR PRODUCT**

Name: Roast Me Slowly Origin: Blend Type of bean: Arabica Coffe + Robusta Strength intensity: 4/5 Amount: 250g, 500g & 1kg The Arabica beans from Brazil and Central-America have an aromatic aftertaste, while the polished Robusta gives a powerful body and full crema.